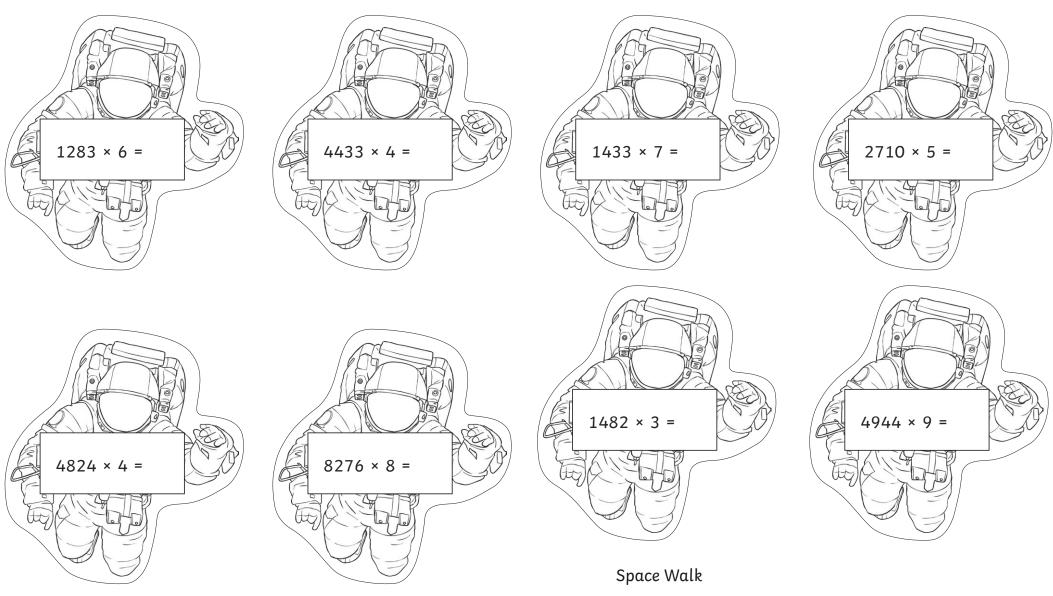

Cut out the astronauts. Complete the calculation on each astronaut and then sort them by their answer onto the correct space shuttle. Once you have selected the correct space shuttle, stick the astronaut on the space shuttle using a glue stick.

## Answer Is Less Than 15 000

### Answer Is 15 000 or Greater

# Space Themed Maths Activity Games Answers

| Question | Answer                                                                                                                                                                                                                                               |                             |  |  |  |
|----------|------------------------------------------------------------------------------------------------------------------------------------------------------------------------------------------------------------------------------------------------------|-----------------------------|--|--|--|
|          | Cut out the astronauts. Complete the calculation on each astronaut and then sort them by their answer onto the correct space shuttle. Once you have selected the correct space shuttle, stick the astronaut on the space shuttle using a glue stick. |                             |  |  |  |
|          | Answer Is Less Than 15 000                                                                                                                                                                                                                           | Answer Is 15 000 or Greater |  |  |  |
|          | 1283 × 6 = <b>7698</b>                                                                                                                                                                                                                               | 4433 × 4 = <b>17 732</b>    |  |  |  |
|          | 1433 × 7 = <b>10 031</b>                                                                                                                                                                                                                             | 4824 × 4 = <b>19 296</b>    |  |  |  |
|          | 2710 × 5 = <b>13 550</b>                                                                                                                                                                                                                             | 8276 × 8 = <b>66 208</b>    |  |  |  |
|          | 1482 × 3 = <b>4446</b>                                                                                                                                                                                                                               | 4944 × 9 = <b>44 496</b>    |  |  |  |
|          |                                                                                                                                                                                                                                                      |                             |  |  |  |